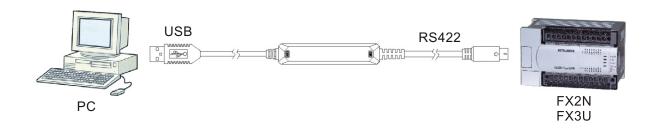

# TC-USB-FX USB to RS422 Convertercable



#### **□** Features

The USB convertercable equipped with built-in RS422 interface accessible via the 8 pin peripheral connector between any USB compliant host system and Mitsubishi FX series PLC.



## Specifications:

- Operating temperature range: 5 to 40
- Storage temperature: -20 to +70
- Total cable length: 2 meters
- USB version: version 1.1
- Optical isolation: no

- Serial interface RS-422, 8 pin peripheral connector compatible with MITSUBISHI FX series PLC
- Max current: 120mA at 5VDC
- Max humidity: 85%

### **X** Hardware design of the USB-Convertercable:



- 1 USB interface
- ② FX0S/1n/1S/2n/3U (RS-422) interface
- ③ Converter

## Connecting System:



# 🙎 USB interface :

#### FX series (RS422) interface

**Connection**:



| Pin | Name | Description          |
|-----|------|----------------------|
| 1   | RX+  | Positive RX (RS-422) |
| 2   | RX-  | Negative RX (RS-422) |
| 3   | GND  | Ground               |
| 4   | TX-  | Negative TX (RS-422) |
| 5   | None |                      |
| 6   | None |                      |
| 7   | TX+  | Positive TX (RS-422) |
| 8   | None |                      |

| Pin | Name | Description |
|-----|------|-------------|
| 1   | VCC  | +5V         |
| 2   | D-   | Data-       |
| 3   | D+   | Data+       |
| 4   | GND  | Ground      |
|     |      |             |