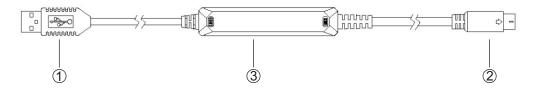

### **X** Hardware design of the USB-Convertercable:

- 1 USB interface
- ② FX0S/1n/1S/2n/3U (RS-422) interface
- ③ Converter