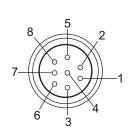

#### FX series (RS422) interface

**Connection**:

| Pin | Name | Description          |
|-----|------|----------------------|
| 1   | RX+  | Positive RX (RS-422) |
| 2   | RX-  | Negative RX (RS-422) |
| 3   | GND  | Ground               |
| 4   | TX-  | Negative TX (RS-422) |
| 5   | None |                      |
| 6   | None |                      |
| 7   | TX+  | Positive TX (RS-422) |
| 8   | None |                      |