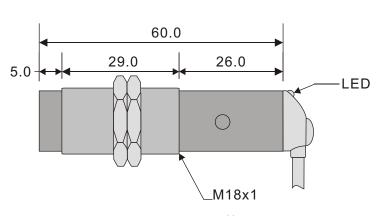

pe               | NPN or PNP open collector                    |                  |              |
| Indicator                 | Yellow LED on, when light is received        |                  |              |
| Ambient temperature       | -25 ~ +55                                    |                  |              |
| Protection degree         | IP 66                                        |                  |              |
| Adjustable sensitivity    | YES, by potentiometer                        |                  |              |
| Extraneous light Immunity | Lamplight : 3000Lux; Sunlight : 10000Lux Max |                  |              |
| Cable                     | Length:2m, Material:PVC, Color:Gray          |                  |              |

## **➣ Dimensions** (Unit:mm)





http://www.chicop.com