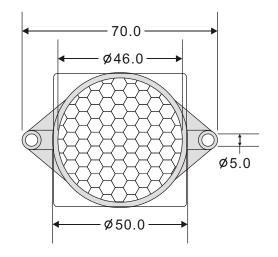

type               | NPN or PNP open collector                    |                  |              |
| Indicator                 | Yellow LED on, when light is received        |                  |              |
| Ambient temperature       | -25 ~ +55                                    |                  |              |
| Protection degree         | IP 66                                        |                  |              |
| Adjustable sensitivity    | YES, by potentiometer                        |                  |              |
| Extraneous light Immunity | Lamplight : 3000Lux; Sunlight : 10000Lux Max |                  |              |
| Cable                     | Length:2m, Material:PVC, Color:Gray          |                  |              |

## **➣ Dimensions** (Unit:mm)





http://www.chicop.com