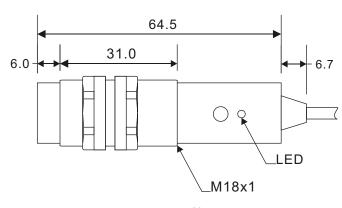

|              |
| Operating temperature  | -25 ~ +55                                                   |                  |              |
| Circuit protection     | Output over current protection, Reverse polarity protection |                  |              |
| Indicator              | Red LED on, when light is received                          |                  |              |
| Adjustable sensitivity | YES, by potentiometer                                       |                  |              |
| Cable                  | Length:2m, Material:PVC, Color:Gray                         |                  |              |
| Protection degree      | IP 66                                                       |                  |              |

## **➢ Dimensions** (Unit:mm)





http://www.chicop.com