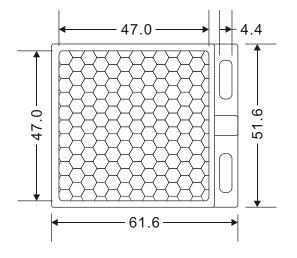

|              |
| Operating temperature  | -25 ~ +55                                                   |                  |              |
| Circuit protection     | Output over current protection, Reverse polarity protection |                  |              |
| Indicator              | Red LED on, when light is received                          |                  |              |
| Adjustable sensitivity | YES, by potentiometer                                       |                  |              |
| Cable                  | Length:2m, Material:PVC, Color:Gray                         |                  |              |
| Protection degree      | IP 66                                                       |                  |              |

## **➢ Dimensions** (Unit:mm)





http://www.chicop.com