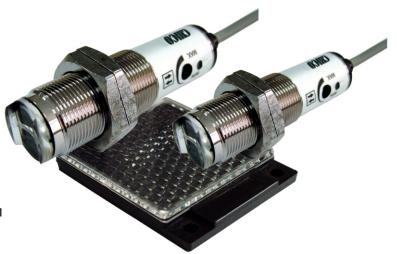

## PH Type M18 Tubular Photo Sensor

## **➢ Dimensions** (Unit:mm)

http://www.chicop.com