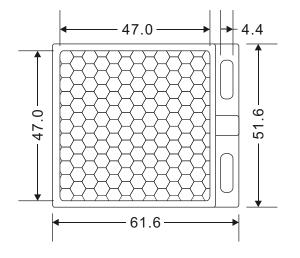

|                  | Trns:4 × 2M/2 cores<br>Rcvr::4 × 2M/4 cores |
| Output method         | NPN & PNP two way, open collector NO & NC |                  |                                             |
| Operating voltage     | 10~30VDC                                  |                  |                                             |
| Output current        | 30VDC 100mA Max.                          |                  |                                             |
| Operating temperature | -20 ~+60                                  |                  |                                             |
| Protection degree     | IP 66                                     |                  |                                             |

## **➢ Dimensions** (Unit:mm)