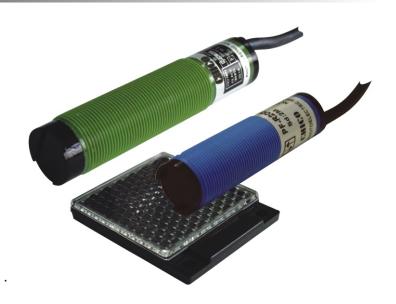

## PF Type M18 Tubular Photo Sensor

## **□** Features

- Open collector output allows a wide range of applications, such as direct relay drive and PLC input.
- Both NO & NC and NPN. PNP. open collector output models are together.
- Incorporating a 12 turns potentiometer enables a broad sensitivity setting.
- Waterproof protection and vibration/ shock resistant structure is created by resinfilled metal package, greatly improving the environmental protection.
- Light/Dark Selectable.

## **∠** Specifications

| Туре                  | PF-D30-K                                  | PF-R200-K        | PF-T500-K                                   |
|-----------------------|-------------------------------------------|------------------|---------------------------------------------|
| Description           | Diffuse reflection                        | Retro reflection | Through beam                                |
| Sensing distance      | 30cm                                      | 2m               | 5m                                          |
| Beam deviation        | _                                         | 30 °             | 7 °                                         |
| Current consumption   | 30mA                                      | 20mA             | Trns:25mA<br>Rcvr:15mA                      |
| Hysteresis            | 10% of sensing distance                   | _                | _                                           |
| Wiring method         | 4 ×2M/4 cores                             |                  | Trns:4 × 2M/2 cores<br>Rcvr::4 × 2M/4 cores |
| Output method         | NPN & PNP two way, open collector NO & NC |                  |                                             |
| Operating voltage     | 10~30VDC                                  |                  |                                             |
| Output current        | 30VDC 100mA Max.                          |                  |                                             |
| Operating temperature | -20 ~+60                                  |                  |                                             |
| Protection degree     | IP 66                                     |                  |                                             |