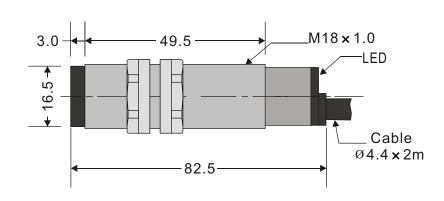

|                  | Trns:4 × 2M/2 cores<br>Rcvr::4 × 2M/4 cores |
| Output method         | NPN & PNP two way, open collector NO & NC |                  |                                             |
| Operating voltage     | 10~30VDC                                  |                  |                                             |
| Output current        | 30VDC 100mA Max.                          |                  |                                             |
| Operating temperature | -20 ~+60                                  |                  |                                             |
| Protection degree     | IP 66                                     |                  |                                             |

## **➢ Dimensions** (Unit:mm)